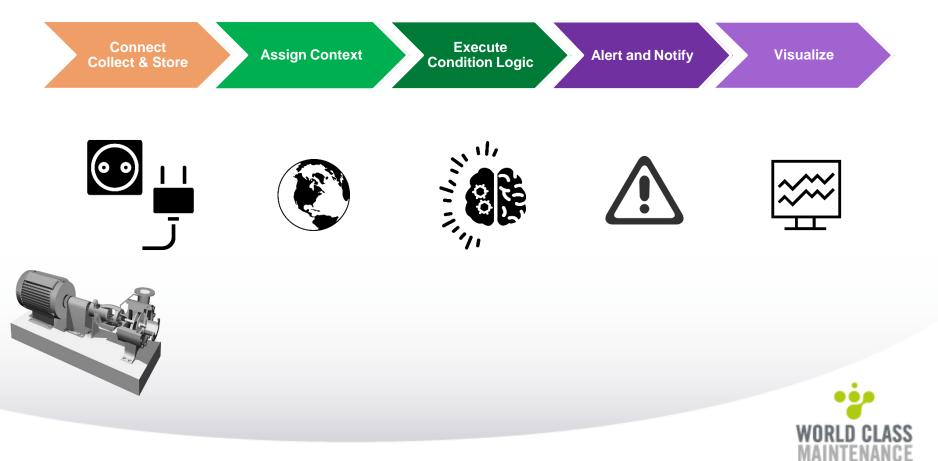

# 5 steps of CBM

# Get the data..

# **Execute Condition Logic**

# Alert & Notify