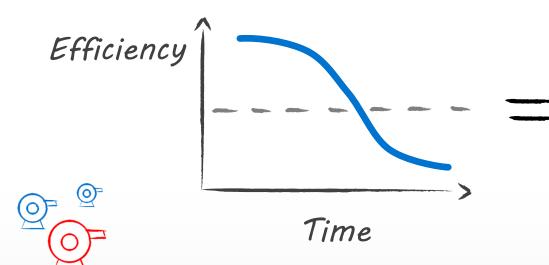

#### **Keep assets healthy**



#### ...In a cost effective way





Schedule-based maintenance is one of the easiest methods

But 82% of failures

occur at irregular intervals

Source: https://www.arcweb.com/blog/improve-asset-uptime-industrial-iot-analytics



ratts

Schedule-based maintenance is one of the easiest methods

But 82% of failures occur

at irregular intervals

**Over-service = Excess costs** "We go out & the asset is pristine"

**Replace too early = Purchases** 

Miss failure = Threat

<u> (74 - 68,00 (91 (64</u>4





#### Condition Based Maintenance:

An improved maintenance strategy





#### **Before and After**









# 5 steps of CBM

# Action





# **OSIsoft – PI System Data Infrastructure**



# Get the data..







#### Build a Digital Model Start small







Flowrate X Head Horsepower

#### Get these values

- Measurements
- Look-up tables



# Traditionally, operations & maintenance data are separate



#### Increase value by bringing data together



SIsoft.



# **Execute Condition Logic**





# Alert & Notify





# Replicate.. Using templates











## **Customer example**







#### Pl Integrator products "Cleanse – Augment – Shape – Transmit"









# How to start.. Cookbook!





https://www.osisoft.com/webinars/condition-monitoring-and-cbm/





## Partners – here to help







## It's a Journey .... step by step with a common vision



#### ... It's Technology, People and Process