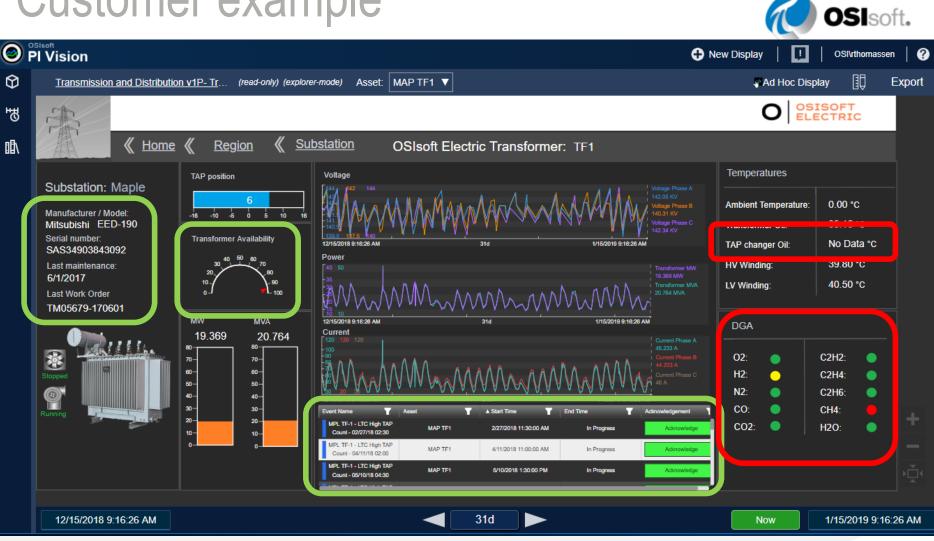

82% of failures occur

at irregular intervals

**Over-service = Excess costs** "We go out & the asset is pristine"

**Replace too early = Purchases** 

Miss failure = Threat

<u> (74 - 68,00 (91 (64</u>4





#### Condition Based Maintenance:

An improved maintenance strategy





#### **Before and After**









# 5 steps of CBM

# Action





# **OSIsoft – PI System Data Infrastructure**



# Get the data..







#### Build a Digital Model Start small







Flowrate X Head Horsepower

#### Get these values

- Measurements
- Look-up tables



# Traditionally, operations & maintenance data are separate



#### Increase value by bringing data together



SIsoft.



# **Execute Condition Logic**





# Alert & Notify





# Replicate.. Using templates











## **Customer example**







#### Pl Integrator products "Cleanse – Augment – Shape – Transmit"









# How to start.. Cookbook!





https://www.osisoft.com/webinars/condition-monitoring-and-cbm/





## Partners – here to help







## It's a Journey .... step by step with a common vision



#### ... It's Technology, People and Process