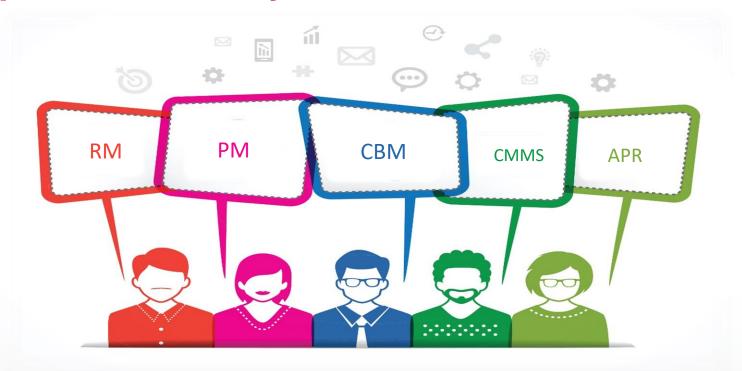

# Many words for similar goal:

#### **Keep assets healthy**

#### ...In a cost effective way

Schedule-based maintenance is one of the easiest methods

But 82% of failures

occur at irregular intervals

Source: https://www.arcweb.com/blog/improve-asset-uptime-industrial-iot-analytics