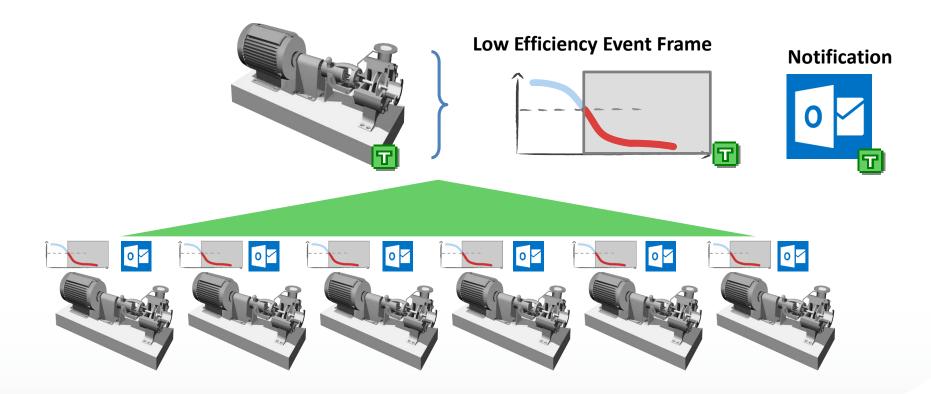

is one of the easiest methods

But 82% of failures occur

at irregular intervals

**Over-service = Excess costs** "We go out & the asset is pristine"

**Replace too early = Purchases** 

Miss failure = Threat

<u> (74 - 68,00 (91 (64</u>4





#### Condition Based Maintenance:

An improved maintenance strategy





#### **Before and After**









# 5 steps of CBM

# Action





# **OSIsoft – PI System Data Infrastructure**



# Get the data..







#### Build a Digital Model Start small







Flowrate X Head Horsepower

#### Get these values

- Measurements
- Look-up tables



# Traditionally, operations & maintenance data are separate



#### Increase value by bringing data together



SIsoft.



# **Execute Condition Logic**





# Alert & Notify





# Replicate.. Using templates











## **Customer example**







#### Pl Integrator products "Cleanse – Augment – Shape – Transmit"









# How to start.. Cookbook!





https://www.osisoft.com/webinars/condition-monitoring-and-cbm/





## Partners – here to help







## It's a Journey .... step by step with a common vision



#### ... It's Technology, People and Process