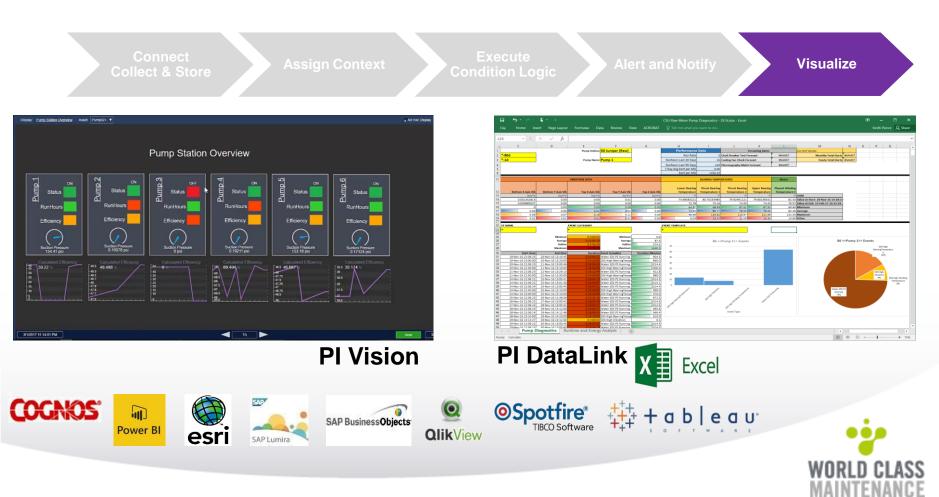

f the easiest methods

But 82% of failures occur

at irregular intervals

**Over-service = Excess costs** "We go out & the asset is pristine"

**Replace too early = Purchases** 

Miss failure = Threat

<u> (74 - 68,00 (91 (64</u>4





#### Condition Based Maintenance:

An improved maintenance strategy





#### **Before and After**









# 5 steps of CBM

# Action





# **OSIsoft – PI System Data Infrastructure**



# Get the data..







#### Build a Digital Model Start small







Flowrate X Head Horsepower

#### Get these values

- Measurements
- Look-up tables



# Traditionally, operations & maintenance data are separate



#### Increase value by bringing data together



SIsoft.



# **Execute Condition Logic**





# Alert & Notify





# Replicate.. Using templates











## **Customer example**







#### Pl Integrator products "Cleanse – Augment – Shape – Transmit"









# How to start.. Cookbook!





https://www.osisoft.com/webinars/condition-monitoring-and-cbm/





## Partners – here to help







## It's a Journey .... step by step with a common vision



#### ... It's Technology, People and Process