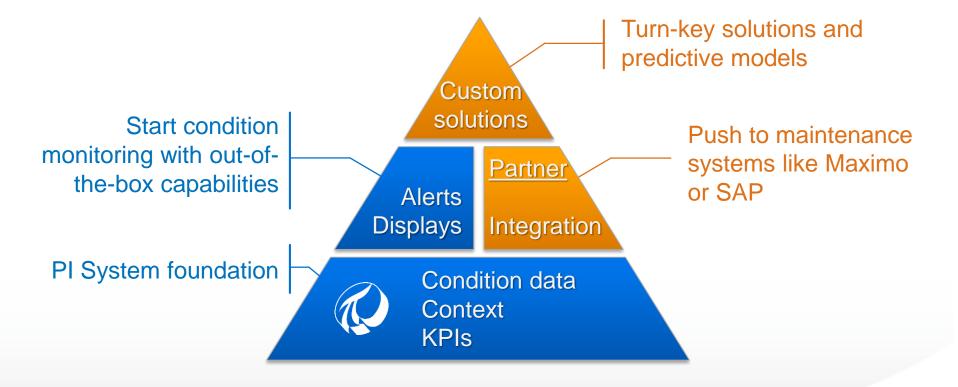

# **OSIsoft – PI System Data Infrastructure**

# Get the data..

# **Execute Condition Logic**

# Alert & Notify

# Replicate.. Using templates

## Partners – here to help