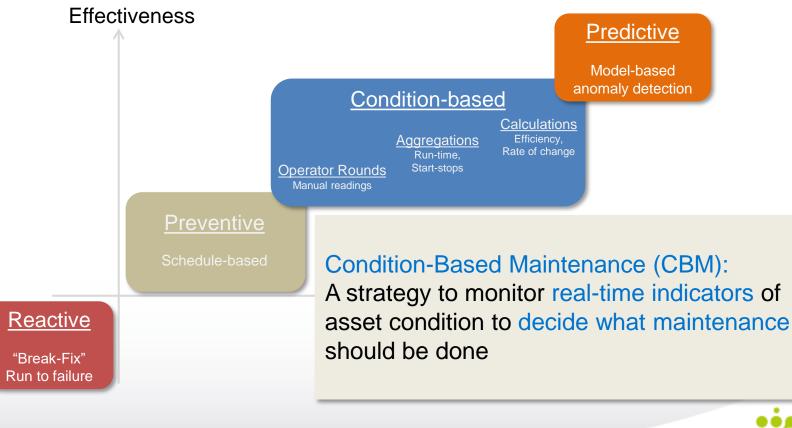

#### Condition Based Maintenance:

An improved maintenance strategy

# 5 steps of CBM