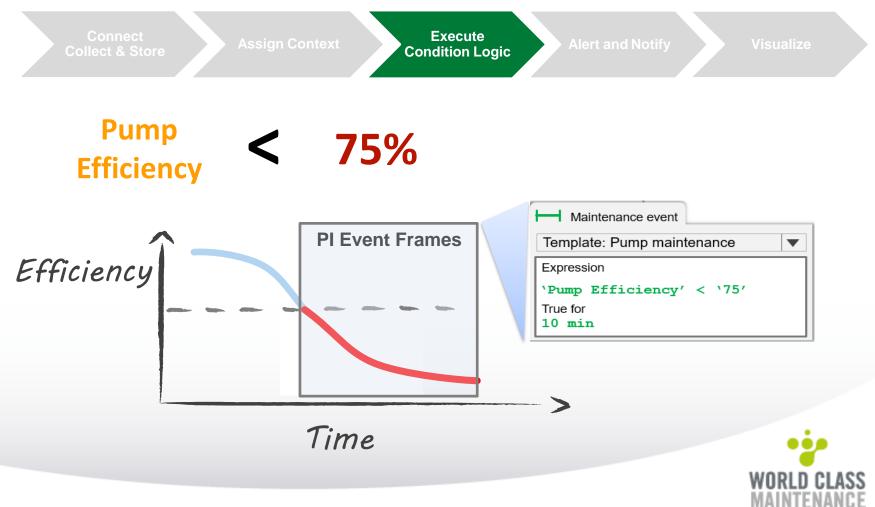

trial-iot-analytics



ratts

Schedule-based maintenance is one of the easiest methods

But 82% of failures occur

at irregular intervals

**Over-service = Excess costs** "We go out & the asset is pristine"

**Replace too early = Purchases** 

Miss failure = Threat

<u> (74 - 68,00 (91 (64</u>4





#### Condition Based Maintenance:

An improved maintenance strategy





#### **Before and After**









# 5 steps of CBM

# Action





# **OSIsoft – PI System Data Infrastructure**



# Get the data..







#### Build a Digital Model Start small







Flowrate X Head Horsepower

#### Get these values

- Measurements
- Look-up tables



# Traditionally, operations & maintenance data are separate



#### Increase value by bringing data together



SIsoft.



# **Execute Condition Logic**





# Alert & Notify





# Replicate.. Using templates











## **Customer example**







#### Pl Integrator products "Cleanse – Augment – Shape – Transmit"









# How to start.. Cookbook!





https://www.osisoft.com/webinars/condition-monitoring-and-cbm/





## Partners – here to help







## It's a Journey .... step by step with a common vision



#### ... It's Technology, People and Process