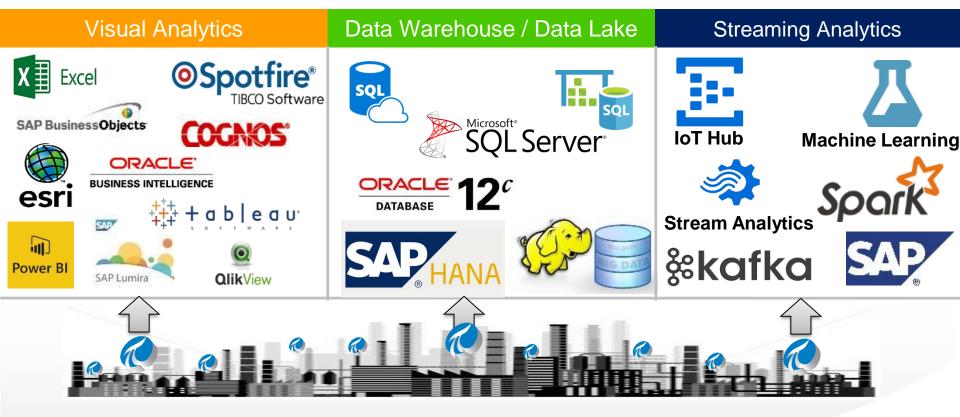

# **OSIsoft – PI System Data Infrastructure**

#### Increase value by bringing data together

SIsoft.