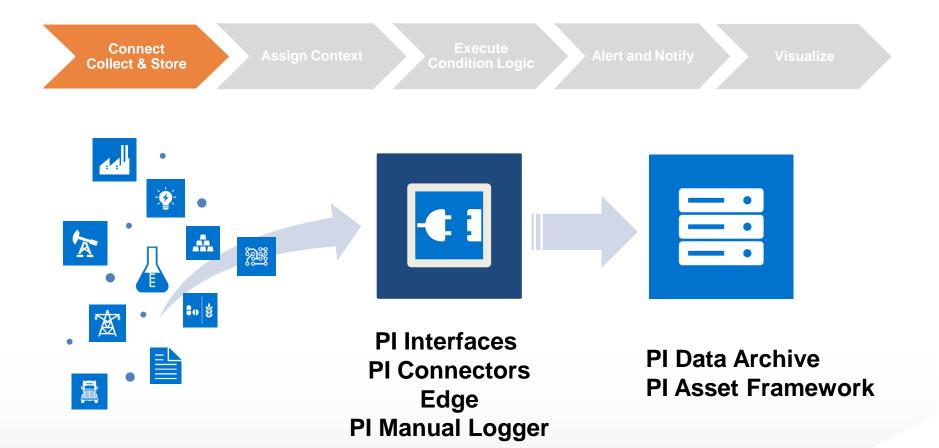

# Get the data..

#### Build a Digital Model Start small

Flowrate X Head Horsepower

#### Get these values

- Measurements
- Look-up tables