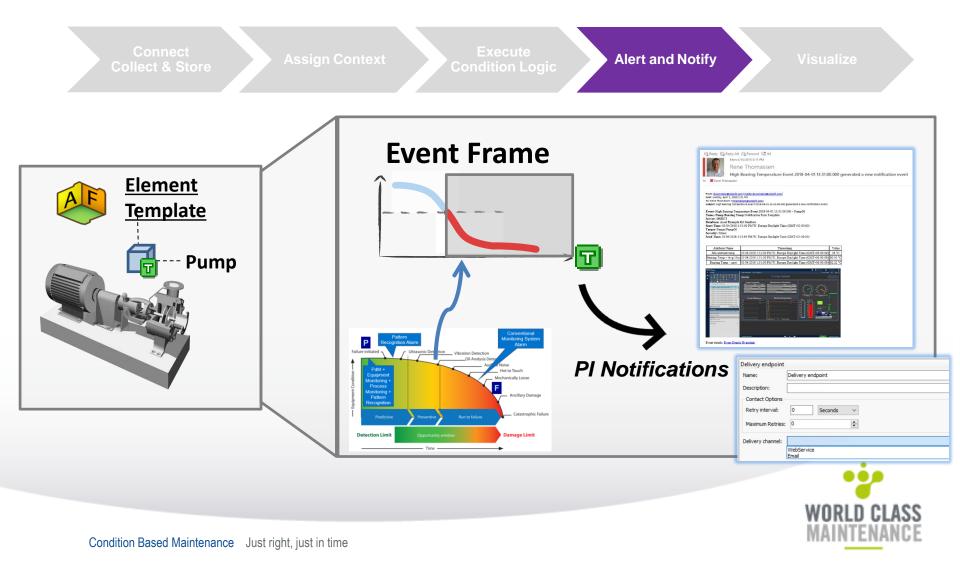

ratts

Schedule-based maintenance is one of the easiest methods

But 82% of failures occur

at irregular intervals

**Over-service = Excess costs** "We go out & the asset is pristine"

**Replace too early = Purchases** 

Miss failure = Threat

<u> (74 - 68,00 (91 (64</u>4





#### Condition Based Maintenance:

An improved maintenance strategy





#### **Before and After**









# 5 steps of CBM

# Action





# **OSIsoft – PI System Data Infrastructure**



# Get the data..







#### Build a Digital Model Start small







Flowrate X Head Horsepower

#### Get these values

- Measurements
- Look-up tables



# Traditionally, operations & maintenance data are separate



#### Increase value by bringing data together



SIsoft.



# **Execute Condition Logic**





# Alert & Notify





# Replicate.. Using templates











## **Customer example**







#### Pl Integrator products "Cleanse – Augment – Shape – Transmit"









# How to start.. Cookbook!





https://www.osisoft.com/webinars/condition-monitoring-and-cbm/





## Partners – here to help







## It's a Journey .... step by step with a common vision



#### ... It's Technology, People and Process