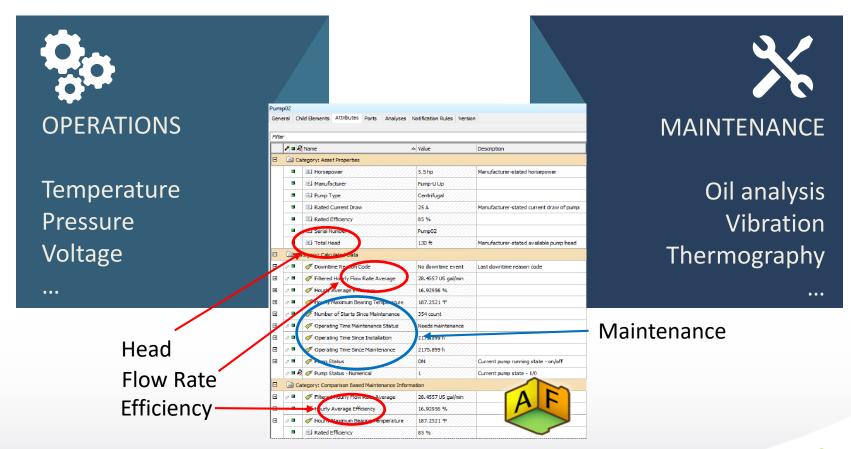

# Traditionally, operations & maintenance data are separate

#### Increase value by bringing data together

SIsoft.