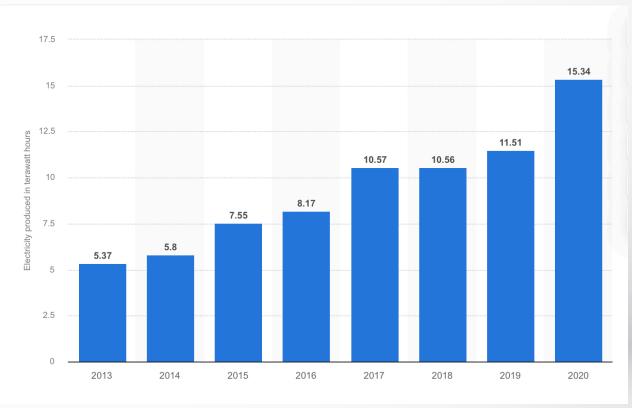

## 2021 Wind energy

- Electricity generated 19058
   GWh
- % of total electricity consumption
  15,60%
- Capacity factor 27,89%

#### Electricity produced by wind in the Netherlands

Source: Www.statista.com