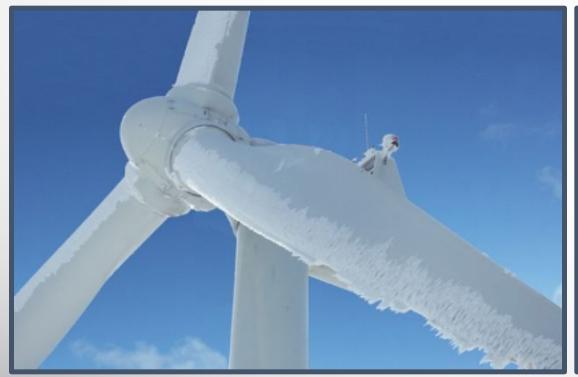

# Example: ICING 60% of Wind Turbines are affected by it

- Power losses up to 50% obtained output energy
- Turbine downtime or failure (average turbine price approx. € 1.2 million)
- Additional service costs: 20000 –60000
   € for failure of a single turbine;
- Safety hazards