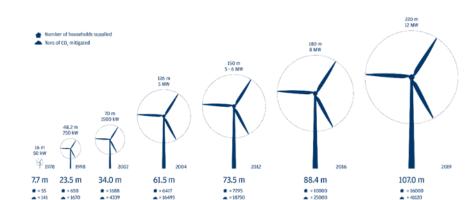

# **Highlights**

254,200 blades produced for wind turbines since 1978

133 GW installed capacity

13,203 blades produced in 2021

**SIEMENS** Gamesa

» A broad customer portfolio We supplied rotor solutions to most of the leading wind turbine manufacturers worldwide