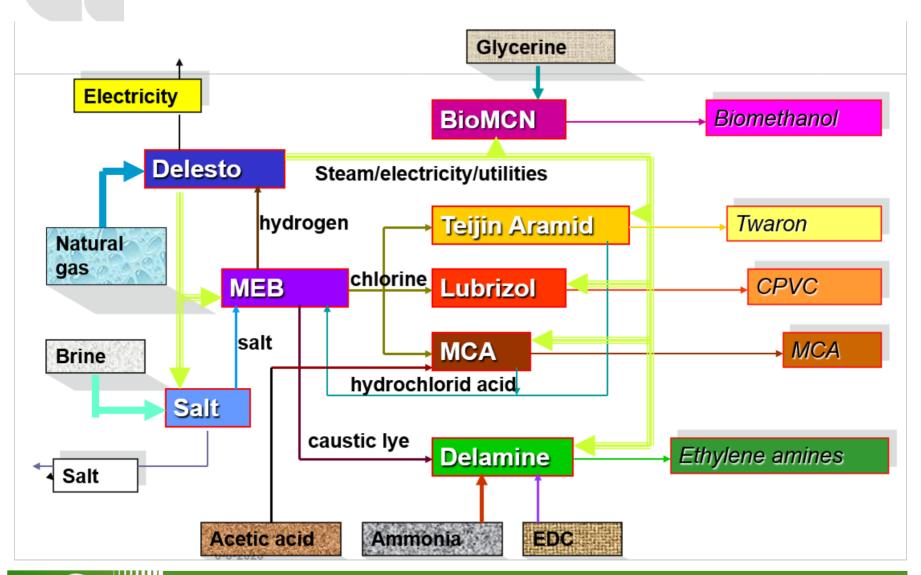

#### **NOBIAN**

- Salt
- MEB
- Delesto

### **NOURYON**

- MCA

#### - Delamine

- BioMCN
- DGR
- Lubrizol
- Teijin Aramid
- Falck/Securitas
- JPB
- SGS
- Stork

### The CPD chain