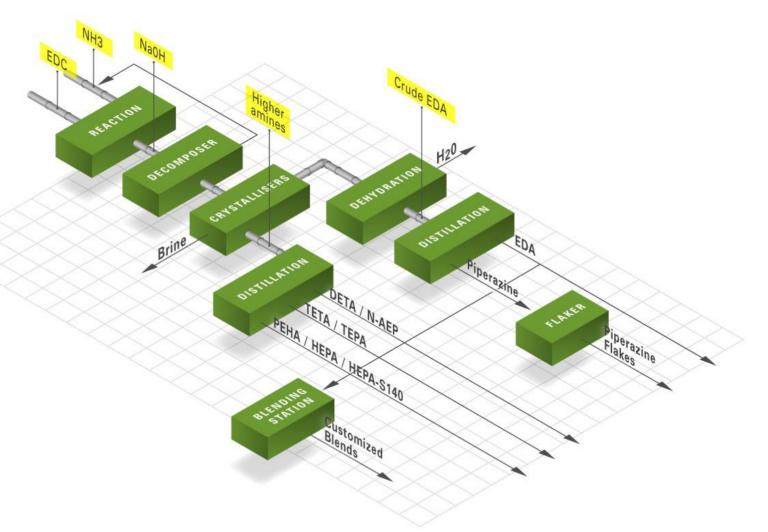

# **Production Process**

### **Products**

EDA - ethylene di-amine

DETA - di-ethylene tri-amine

TETA - tri ethylene tetramine

TEPA - tetra ethylene pentamine

PEHA - penta ethylene hexamine

HEPA - higher ethylene polyamines

N-AEP - N-amino ethyl piperazine

PIP - Piperazine

HEPA S140

Mix