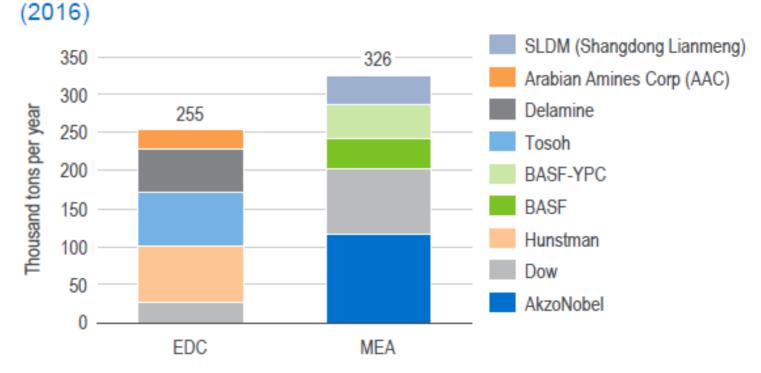

ning'



## ... birds' eye view



#### **NOBIAN**

- Salt
- MEB
- Delesto

### **NOURYON**

- MCA

#### - Delamine

- BioMCN
- DGR
- Lubrizol
- Teijin Aramid
- Falck/Securitas
- JPB
- SGS
- Stork



### The CPD chain







# Our company

- founded in 1976; JV of Akzo & Tosoh Corporation
- an independent company with worldwide sales exceeding 100 million euro annually
- Sustainable and reliable producer for the full range of ethylene amines
- headquartered in Amersfoort, one manufacturing site
- Seveso facility
- ISO 9001/14001/45001 certified
- Name plate capacity 55 kT EA (EDC based)
- Approx. 120 employees





# Our business and agencies









## **Commercial manufacturing routes**

#### Ethylene amines value chain







# Competition

# Global ethylene amine capacity by process







# **Production Process**





### **Products**



EDA - ethylene di-amine

DETA - di-ethylene tri-amine

TETA - tri ethylene tetramine

TEPA - tetra ethylene pentamine

PEHA - penta ethylene hexamine

HEPA - higher ethylene polyamines

N-AEP - N-amino ethyl piperazine

PIP - Piperazine

HEPA S140

Mix