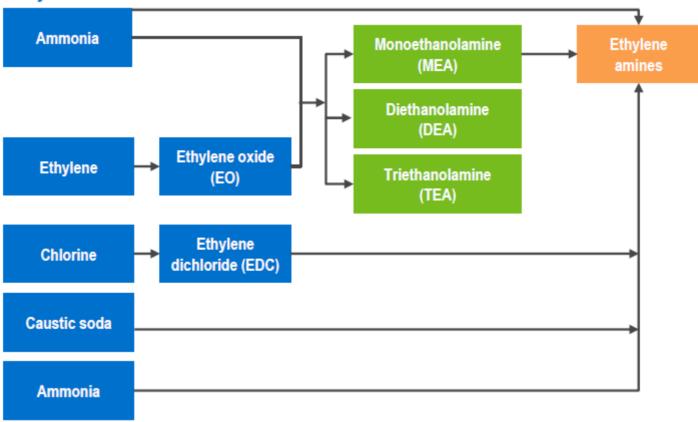

to Delamine!**





# Chemie Park Delfzijl (CPD)

'The early beginning'



## ... birds' eye view



#### **NOBIAN**

- Salt
- MEB
- Delesto

### **NOURYON**

- MCA

#### - Delamine

- BioMCN
- DGR
- Lubrizol
- Teijin Aramid
- Falck/Securitas
- JPB
- SGS
- Stork



### The CPD chain







# Our company

- founded in 1976; JV of Akzo & Tosoh Corporation
- an independent company with worldwide sales exceeding 100 million euro annually
- Sustainable and reliable producer for the full range of ethylene amines
- headquartered in Amersfoort, one manufacturing site
- Seveso facility
- ISO 9001/14001/45001 certified
- Name plate capacity 55 kT EA (EDC based)
- Approx. 120 employees





# Our business and agencies









## **Commercial manufacturing routes**

#### Ethylene amines value chain







# Competition

# Global ethylene amine capacity by process







# **Production Process**





### **Products**



EDA - ethylene di-amine

DETA - di-ethylene tri-amine

TETA - tri ethylene tetramine

TEPA - tetra ethylene pentamine

PEHA - penta ethylene hexamine

HEPA - higher ethylene polyamines

N-AEP - N-amino ethyl piperazine

PIP - Piperazine

HEPA S140

Mix